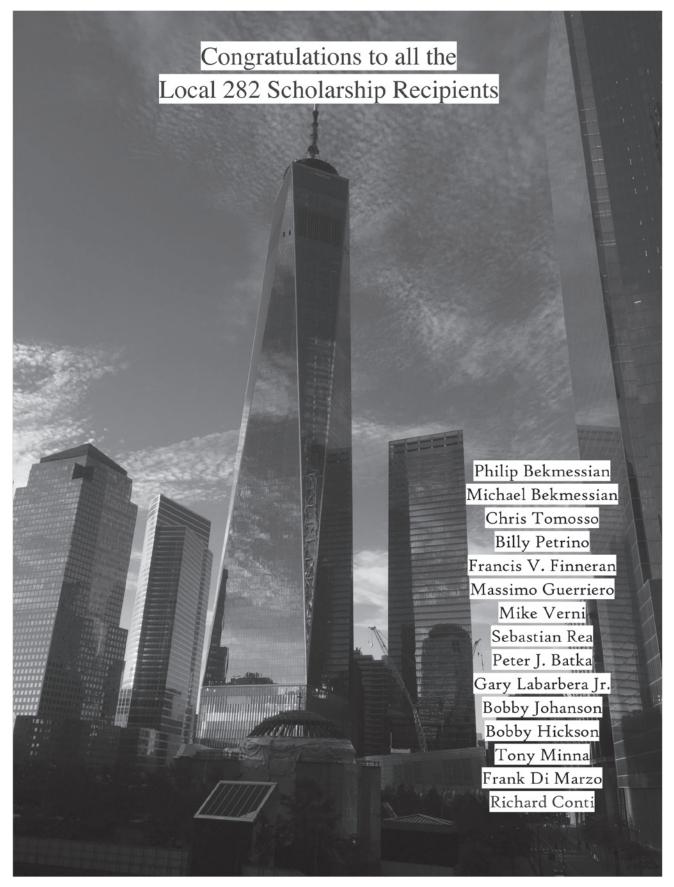

## Local 282 would like to Congratulate the 2022 Scholarship Winners!

Brandon Owens
Brandon A. Valente
Caleb J. Rodríguez
Gía J. Scaramella
Ilír Pashollí
Evan W Johanson
Jennífer Palacío Zapata
Brittany Juarez
Julía E. Leonard
Kevín A. Pereíra
Kristína Lubrano
Nícholas P. Lourenco
Kyra A. Wauchope

Michael P. Phillips
Melissa A. Villegas
Nicole Perdomo
Neo Palomino
Sofia Genao
Sophia L. D'Aleo
Anthony Dimartino
Alexandra R. Clougher
Amy S. Munro
Gianna M. Lanzisera
Hannah N. Karp
Charles A. Kruger-Monforte