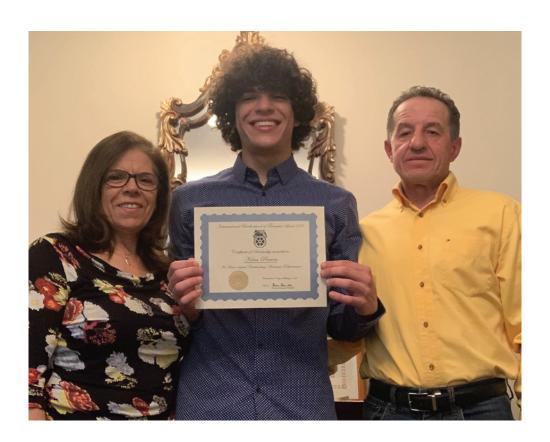

#### Gianna Lanzisera

Thank you! Gianna Lanzisera

Local 282 Scholarship recipient...

All-American Scholar Athlete
Nicholas Lourenco with
his dad Carlos Lourenco.

Nick receiving the LOCAL 282

**SCHOLARSHIP!** 

## The Lourenco Family

with Pole Vault Coach Jim Henderson & St. Anthony's athletic director J. Minucci

High Point should get ready for Track and Field scholar athlete Nick Lourenco! Very proud!

March 16, 2022

Dear Mr. Thomas Gesualdi and Building Material Teamsters Local 282,

I am writing to personally thank you so much for choosing me as one of the recipients for the "Local 282" 2022 scholarship. My family and I are really excited as I begin this next journey in my education. My dad, Carlos, has been a Teamster with Local 282 for over 20 years.

I am looking forward to attending High Point University where I will study Criminal Justice with a Master's degree in Business and Communications. My hope is to eventually become an FBI / K-9 agent. I will also continue to Pole Vault for their division 1 track and field program.

This generous scholarship that I received will definitely be put to GREAT use! It has inspired me to remain helpful to others and give back to my community. I will also work hard so that I continue to make myself and family proud. I truly appreciate this gift and it is my hope to one day help other students achieve their goals as you are helping me.

With much gratitude and sincere respect,

Nícholas Lourenco

Nicholas Lourenco

Saint Anthony's Class of 2022

8/22 ~ High Point University Class of 2026!